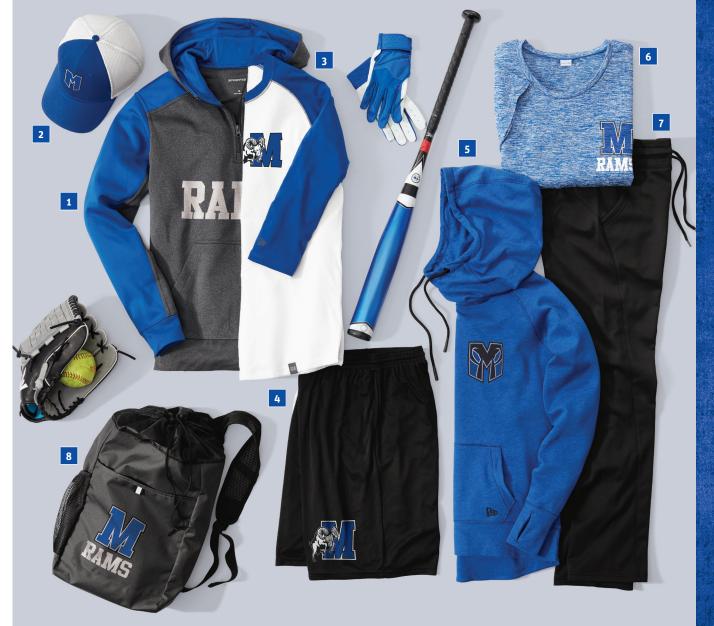

## RAMS M M

## SOFTBALL

| 1  | ST249   | Sport-Tek® Tech Fleece Colorblock 1/4-Zip<br>Hooded Sweatshirt    |
|----|---------|-------------------------------------------------------------------|
| 2  | NE1020  | New Era® Stretch Mesh Cap                                         |
| 3  | NEA104  | New Era® Heritage Blend 3/4-Sleeve Baseball<br>Raglan Tee         |
| 4  | ST355P  | Sport-Tek® PosiCharge® Competitor™<br>Pocketed Short              |
| 5  | LNEA510 | New Era® Ladies Tri-Blend Fleece Pullover Hoodie                  |
| 6  | LST390  | Sport-Tek® Ladies PosiCharge® Electric Heather<br>Sporty Tee      |
| 7  | LST237  | Sport-Tek® Ladies Sport-Wick® Fleece Pant                         |
| 8  | BG211   | Port Authority® Hybrid Backpack                                   |
| 9  | LST304  | Sport-Tek® Ladies Cadence Short                                   |
| 10 | STC13   | Sport-Tek® Dry Zone® Colorblock Visor                             |
| 11 | JST60   | Sport-Tek® Colorblock Raglan Jacket                               |
| 12 | DM136L  | District® Women's Perfect Tri® 3/4-Sleeve Raglan                  |
| 13 | NEA600  | New Era® Cage Short Sleeve 1/4-Zip Jacket                         |
| 14 | ST267   | Sport-Tek® Raglan Colorblock Pullover<br>Hooded Sweatshirt        |
| 15 | NEA510  | New Era® Tri-Blend Fleece Pullover Hoodie                         |
| 16 | LNEA132 | New Era® Ladies Tri-Blend Performance<br>Baseball Tee             |
| 17 | LST362  | Sport-Tek® Ladies Heather-On-Heather<br>Contender™ Scoop Neck Tee |
| 18 | NEB300  | New Era® Shutout Backpack                                         |
| 19 | NEB201  | New Era® Legacy Backpack                                          |
| 20 | NEB701  | New Era® Shutout Wheeled Bat Bag                                  |
| 21 | BG990S  | Port Authority® Small Colorblock Sport Duffel                     |
| 22 | BG99    | Port Authority® Standard Colorblock<br>Sport Duffel               |
| 23 | ST249   | Sport-Tek® Tech Fleece Colorblock 1/4-Zip<br>Hooded Sweatshirt    |
| 24 | LNEA104 | New Era® Ladies Heritage Blend 3/4-Sleeve<br>Baseball Raglan Tee  |
|    |         |                                                                   |

## BUILD YOUR PLAYER PACK