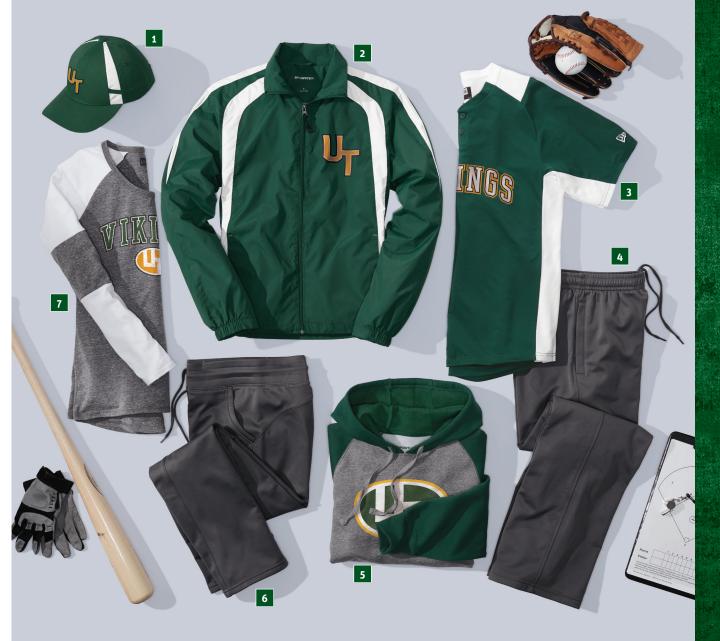

## BASEBALL

| _                                      |                                                             |                                                                                                                                                                                                                                                                                                                                                                                                                                                       |
|----------------------------------------|-------------------------------------------------------------|-------------------------------------------------------------------------------------------------------------------------------------------------------------------------------------------------------------------------------------------------------------------------------------------------------------------------------------------------------------------------------------------------------------------------------------------------------|
| 1                                      | STC12                                                       | Sport-Tek® Dry Zone® Mesh Inset Cap                                                                                                                                                                                                                                                                                                                                                                                                                   |
| 2                                      | JST60                                                       | Sport-Tek® Colorblock Raglan Jacket                                                                                                                                                                                                                                                                                                                                                                                                                   |
| 3                                      | NEA221                                                      | New Era® Diamond Era 2-Button Jersey                                                                                                                                                                                                                                                                                                                                                                                                                  |
| 4                                      | ST237                                                       | Sport-Tek® Sport-Wick® Fleece Pant                                                                                                                                                                                                                                                                                                                                                                                                                    |
| 5                                      | ST267                                                       | Sport-Tek® Raglan Colorblock Pullover Hooded<br>Sweatshirt                                                                                                                                                                                                                                                                                                                                                                                            |
| 6                                      | LST237                                                      | Sport-Tek® Ladies Sport-Wick® Fleece Pant                                                                                                                                                                                                                                                                                                                                                                                                             |
| 7                                      | LNEA132                                                     | New Era® Ladies Tri-Blend Performance<br>Baseball Tee                                                                                                                                                                                                                                                                                                                                                                                                 |
| 8                                      | NEA220                                                      | New Era® Diamond Era Full-Button Jersey                                                                                                                                                                                                                                                                                                                                                                                                               |
| 9                                      | STC11                                                       | Sport-Tek® Dry Zone® Nylon Colorblock Cap                                                                                                                                                                                                                                                                                                                                                                                                             |
| 10                                     | NEA512                                                      | New Era® Tri-Blend Fleece 1/4-Zip Pullover                                                                                                                                                                                                                                                                                                                                                                                                            |
| 11                                     | ST249                                                       | Sport-Tek® Tech Fleece Colorblock 1/4-Zip Hooded<br>Sweatshirt                                                                                                                                                                                                                                                                                                                                                                                        |
| 12                                     | BG99                                                        | Port Authority® Standard Colorblock Sport Duffel                                                                                                                                                                                                                                                                                                                                                                                                      |
|                                        |                                                             |                                                                                                                                                                                                                                                                                                                                                                                                                                                       |
| 13                                     | NEB300                                                      | New Era® Shutout Backpack                                                                                                                                                                                                                                                                                                                                                                                                                             |
| 13<br>14                               | NEB300<br>DM476                                             | New Era® Shutout Backpack  District® Women's Game V-Neck Tee                                                                                                                                                                                                                                                                                                                                                                                          |
|                                        |                                                             |                                                                                                                                                                                                                                                                                                                                                                                                                                                       |
| 14                                     | DM476                                                       | District® Women's Game V-Neck Tee  Sport-Tek® Raglan Colorblock Pullover Hooded                                                                                                                                                                                                                                                                                                                                                                       |
| 14                                     | DM476<br>ST267                                              | District® Women's Game V-Neck Tee  Sport-Tek® Raglan Colorblock Pullover Hooded Sweatshirt  Sport-Tek® Ladies PosiCharge® Competitor™                                                                                                                                                                                                                                                                                                                 |
| 14<br>15<br>16                         | DM476<br>ST267<br>LST354                                    | District® Women's Game V-Neck Tee  Sport-Tek® Raglan Colorblock Pullover Hooded Sweatshirt  Sport-Tek® Ladies PosiCharge® Competitor™ Sleeve-Blocked V-Neck Tee  Sport-Tek® Tech Fleece Colorblock Hooded                                                                                                                                                                                                                                             |
| 14<br>15<br>16                         | DM476<br>ST267<br>LST354<br>F246                            | District® Women's Game V-Neck Tee  Sport-Tek® Raglan Colorblock Pullover Hooded Sweatshirt  Sport-Tek® Ladies PosiCharge® Competitor™ Sleeve-Blocked V-Neck Tee  Sport-Tek® Tech Fleece Colorblock Hooded Sweatshirt  Sport-Tek® PosiCharge® Tri-Blend Wicking Fleece                                                                                                                                                                                 |
| 14<br>15<br>16<br>17                   | DM476<br>ST267<br>LST354<br>F246<br>ST297                   | District® Women's Game V-Neck Tee  Sport-Tek® Raglan Colorblock Pullover Hooded Sweatshirt  Sport-Tek® Ladies PosiCharge® Competitor™ Sleeve-Blocked V-Neck Tee  Sport-Tek® Tech Fleece Colorblock Hooded Sweatshirt  Sport-Tek® PosiCharge® Tri-Blend Wicking Fleece Short Sleeve Hooded Pullover                                                                                                                                                    |
| 14<br>15<br>16<br>17<br>18             | DM476<br>ST267<br>LST354<br>F246<br>ST297<br>NEA600         | District® Women's Game V-Neck Tee  Sport-Tek® Raglan Colorblock Pullover Hooded Sweatshirt  Sport-Tek® Ladies PosiCharge® Competitor™ Sleeve-Blocked V-Neck Tee  Sport-Tek® Tech Fleece Colorblock Hooded Sweatshirt  Sport-Tek® PosiCharge® Tri-Blend Wicking Fleece Short Sleeve Hooded Pullover  New Era® Cage Short Sleeve 1/4-Zip Jacket  Port Authority® Snapback Trucker Cap  Sport-Tek® PosiCharge® Competitor™ Polo                          |
| 14<br>15<br>16<br>17<br>18<br>19       | DM476<br>ST267<br>LST354<br>F246<br>ST297<br>NEA600<br>C112 | District® Women's Game V-Neck Tee  Sport-Tek® Raglan Colorblock Pullover Hooded Sweatshirt  Sport-Tek® Ladies PosiCharge® Competitor™ Sleeve-Blocked V-Neck Tee  Sport-Tek® Tech Fleece Colorblock Hooded Sweatshirt  Sport-Tek® PosiCharge® Tri-Blend Wicking Fleece Short Sleeve Hooded Pullover  New Era® Cage Short Sleeve 1/4-Zip Jacket  Port Authority® Snapback Trucker Cap                                                                   |
| 14<br>15<br>16<br>17<br>18<br>19<br>20 | DM476 ST267 LST354 F246 ST297 NEA600 C112 ST550             | District® Women's Game V-Neck Tee  Sport-Tek® Raglan Colorblock Pullover Hooded Sweatshirt  Sport-Tek® Ladies PosiCharge® Competitor™ Sleeve-Blocked V-Neck Tee  Sport-Tek® Tech Fleece Colorblock Hooded Sweatshirt  Sport-Tek® PosiCharge® Tri-Blend Wicking Fleece Short Sleeve Hooded Pullover  New Era® Cage Short Sleeve 1/4-Zip Jacket  Port Authority® Snapback Trucker Cap  Sport-Tek® PosiCharge® Competitor™ Polo                          |
| 14<br>15<br>16<br>17<br>18<br>19<br>20 | DM476 ST267 LST354 F246 ST297 NEA600 C112 ST550 NEB700      | District® Women's Game V-Neck Tee  Sport-Tek® Raglan Colorblock Pullover Hooded Sweatshirt  Sport-Tek® Ladies PosiCharge® Competitor™ Sleeve-Blocked V-Neck Tee  Sport-Tek® Tech Fleece Colorblock Hooded Sweatshirt  Sport-Tek® PosiCharge® Tri-Blend Wicking Fleece Short Sleeve Hooded Pullover  New Era® Cage Short Sleeve 1/4-Zip Jacket  Port Authority® Snapback Trucker Cap  Sport-Tek® PosiCharge® Competitor™ Polo  New Era® Shutout Duffel |

## BUILD YOUR PLAYER PACK