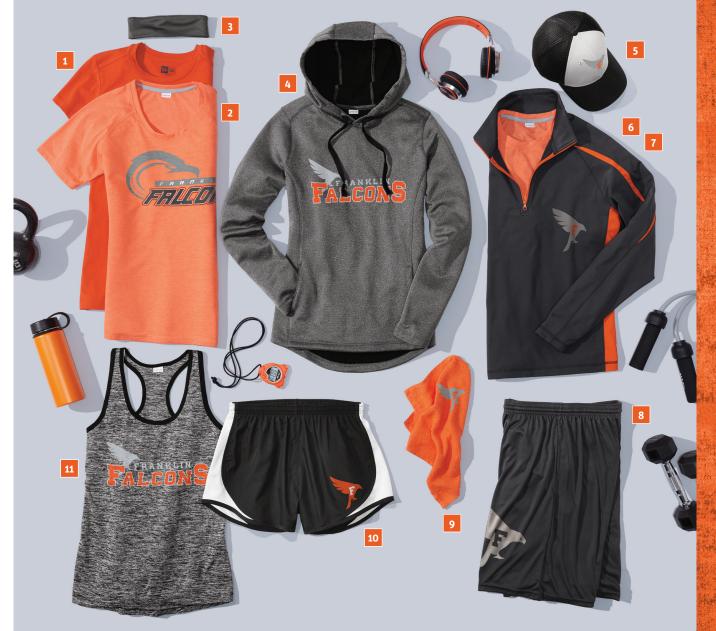

## **TRAINING**

| 1  | LNEA100 | New Era® Ladies Heritage Blend Crew Tee                                         |
|----|---------|---------------------------------------------------------------------------------|
| 2  | LST400  | Sport-Tek® Ladies PosiCharge® Tri-Blend Wicking<br>Scoop Neck Raglan Tee        |
| 3  | STA35   | Sport-Tek® PosiCharge® Competitor™ Headband                                     |
| 4  | LST264  | Sport-Tek® Ladies PosiCharge® Sport-Wick®<br>Heather Fleece Hooded Pullover     |
| 5  | NE1020  | New Era® Stretch Mesh Cap                                                       |
| 6  | ST851   | Sport-Tek® Sport-Wick® Stretch 1/2-Zip<br>Colorblock Pullover                   |
| 7  | ST400   | Sport-Tek® PosiCharge® Tri-Blend Wicking<br>Raglan Tee                          |
| 8  | ST355P  | Sport-Tek® PosiCharge® Competitor™<br>Pocketed Short                            |
| 9  | PT38    | Port Authority® Rally Towel                                                     |
| 10 | LST304  | Sport-Tek® Ladies Cadence Short                                                 |
| 11 | LST396  | Sport-Tek® Ladies PosiCharge® Electric Heather<br>Racerback Tank                |
| 12 | ST297   | Sport-Tek® PosiCharge® Tri-Blend Wicking Fleece<br>Short Sleeve Hooded Pullover |
| 13 | LST665  | Sport-Tek® Ladies Heather Colorblock<br>Contender™ Polo                         |
| 14 | C112    | Port Authority® Snapback Trucker Cap                                            |
| 15 | LST264  | Sport-Tek® Ladies PosiCharge® Sport-Wick®<br>Heather Fleece Hooded Pullover     |
| 16 | LST295  | Sport-Tek® Ladies Rival Tech Fleece Full-Zip<br>Hooded Jacket                   |
| 17 | ST271   | Sport-Tek® Lace Up Pullover Hooded Sweatshirt                                   |
| 18 | LACE    | Sport-Tek® Lace                                                                 |
| 19 | STC11   | Sport-Tek® Dry Zone® Nylon Colorblock Cap                                       |
| 20 | BG611   | Port Authority® Pocket Cinch Pack                                               |
| 21 | NEB600  | New Era® Game Day Cinch                                                         |
| 22 | 411095  | OGIO® Breakaway Duffel                                                          |
| 23 | NEB700  | New Era® Shutout Duffel                                                         |
| 24 | ST362   | Sport-Tek® Heather-On-Heather Contender™ Tee                                    |
|    |         |                                                                                 |

# BUILD YOUR TRAINING PACK