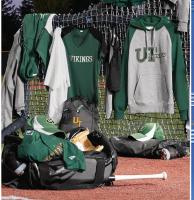

## SOFTBALL

| 1  | ST249   | Sport-Tek® Tech Fleece Colorblock 1/4-Zip<br>Hooded Sweatshirt    |
|----|---------|-------------------------------------------------------------------|
| 2  | NE1020  | New Era® Stretch Mesh Cap                                         |
| 3  | NEA104  | New Era® Heritage Blend 3/4-Sleeve Baseball<br>Raglan Tee         |
| 4  | ST355P  | Sport-Tek® PosiCharge® Competitor™<br>Pocketed Short              |
| 5  | LNEA510 | New Era® Ladies Tri-Blend Fleece Pullover Hoodie                  |
| 6  | LST390  | Sport-Tek® Ladies PosiCharge® Electric Heather<br>Sporty Tee      |
| 7  | LST237  | Sport-Tek® Ladies Sport-Wick® Fleece Pant                         |
| 8  | BG211   | Port Authority® Hybrid Backpack                                   |
| 9  | LST304  | Sport-Tek® Ladies Cadence Short                                   |
| 10 | STC13   | Sport-Tek® Dry Zone® Colorblock Visor                             |
| 11 | JST60   | Sport-Tek® Colorblock Raglan Jacket                               |
| 12 | DM136L  | District® Women's Perfect Tri® 3/4-Sleeve Raglan                  |
| 13 | NEA600  | New Era® Cage Short Sleeve 1/4-Zip Jacket                         |
| 14 | ST267   | Sport-Tek® Raglan Colorblock Pullover<br>Hooded Sweatshirt        |
| 15 | NEA510  | New Era® Tri-Blend Fleece Pullover Hoodie                         |
| 16 | LNEA132 | New Era® Ladies Tri-Blend Performance<br>Baseball Tee             |
| 17 | LST362  | Sport-Tek® Ladies Heather-On-Heather<br>Contender™ Scoop Neck Tee |
| 18 | NEB300  | New Era® Shutout Backpack                                         |
| 19 | NEB201  | New Era® Legacy Backpack                                          |
| 20 | NEB701  | New Era® Shutout Wheeled Bat Bag                                  |
| 21 | BG990S  | Port Authority® Small Colorblock Sport Duffel                     |
| 22 | BG99    | Port Authority® Standard Colorblock<br>Sport Duffel               |
| 23 | ST249   | Sport-Tek® Tech Fleece Colorblock 1/4-Zip<br>Hooded Sweatshirt    |
| 24 | LNEA104 | New Era® Ladies Heritage Blend 3/4-Sleeve<br>Baseball Raglan Tee  |
|    |         |                                                                   |

## BUILD YOUR PLAYER PACK